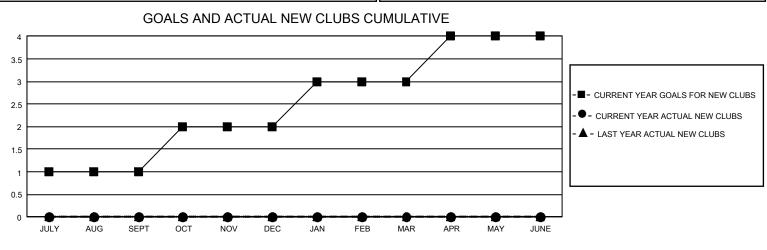

## GAT MONTHLY MEMBERSHIP PROGRESS REPORT

GMT Constitutional Area 5 - C, Group B

REPORT DOES NOT INCLUDE CLUBS IN UNDISTRICTED AREAS.

| Clubs                 |               |           |               | Members               |                         |                         |                                                    |
|-----------------------|---------------|-----------|---------------|-----------------------|-------------------------|-------------------------|----------------------------------------------------|
| RESULTS FOR 2022-2023 |               |           |               | RESULTS FOR 2022-2023 |                         |                         |                                                    |
| QUARTER               | NEW CLUB GOAL | NEW CLUBS | DROPPED CLUBS |                       | MBER GROWTH NET<br>GOAL | MEMBER GROWTH<br>ACTUAL | DROPPED MEMBERS<br>ACTUAL (including<br>transfers) |
| JULY/AUG/SEPT         | - 3           | 0         | 2             | JULY/AUG/SEPT         | 563                     | 102                     | 43                                                 |
| OCT/NOV/DEC           | 3             | 0         | 0             | OCT/NOV/DEC           | 303                     | 0                       | 0                                                  |
| JAN/FEB/MAR           | 3             | 0         | 0             | JAN/FEB/MAR           | 203                     | 0                       | 0                                                  |
| APR/MAY/JUNE          | 3             | 0         | 0             | APR/MAY/JUNE          | 43                      | 0                       | 0                                                  |