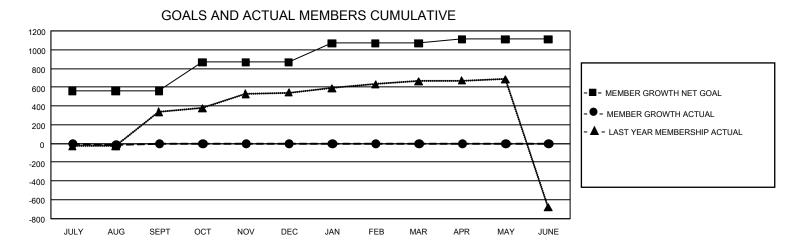

## GAT MONTHLY MEMBERSHIP PROGRESS REPORT

GMT Constitutional Area 5 - C, Group B

REPORT DOES NOT INCLUDE CLUBS IN UNDISTRICTED AREAS.

| Clubs                 |               |           |               | Members               |                         |                         |                                                    |
|-----------------------|---------------|-----------|---------------|-----------------------|-------------------------|-------------------------|----------------------------------------------------|
| RESULTS FOR 2022-2023 |               |           |               | RESULTS FOR 2022-2023 |                         |                         |                                                    |
| QUARTER               | NEW CLUB GOAL | NEW CLUBS | DROPPED CLUBS |                       | MBER GROWTH NET<br>GOAL | MEMBER GROWTH<br>ACTUAL | DROPPED MEMBERS<br>ACTUAL (including<br>transfers) |
| JULY/AUG/SEPT         | - 3           | 0         | 2             | JULY/AUG/SEPT         | 563                     | 102                     | 43                                                 |
| OCT/NOV/DEC           | 3             | 0         | 0             | OCT/NOV/DEC           | 303                     | 0                       | 0                                                  |
| JAN/FEB/MAR           | 3             | 0         | 0             | JAN/FEB/MAR           | 203                     | 0                       | 0                                                  |
| APR/MAY/JUNE          | 3             | 0         | 0             | APR/MAY/JUNE          | 43                      | 0                       | 0                                                  |